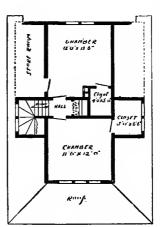

Design No. 1514

of Blue Prints, together with a complete set of typewritten specificatoins is

### ONLY

# \$5.00

They save time and prevent waste of material

First Floor Plan

Size: Width, 27 feet; length, 34 feet 6 inches, exclusive of porches

Blue prints consist of cellar and foundation plan; roof plan; first and second floor plans; front, rear, two side elevations; wall sections and all necessary interior details. Specifications consist of about two consists of about two consists of the positions and the consist of about two consists of the consist of two consists of the consist of the consist of the consist of two consists of the c twenty pages of typewritten matter.

Full and complete working plans and specifications of this house will be furnished for \$5.00. Cost of this house is from about \$2,000.00 to about \$2,250.00, according to the locality in which it is built built.